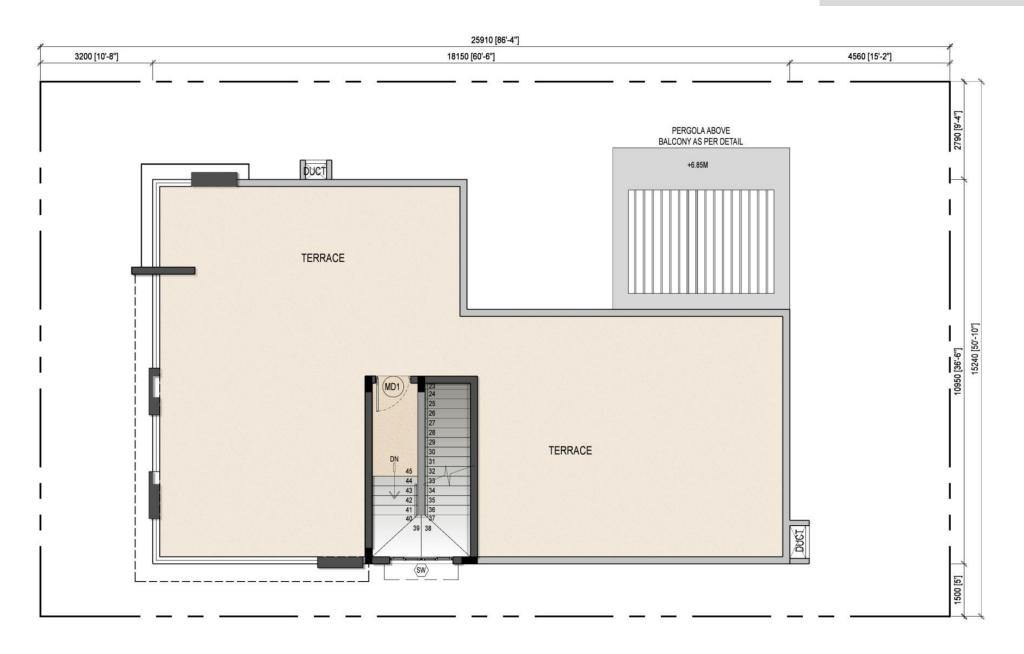

### TERRACE FLOOR PLAN.

\*\* 100% of Portico, covered balconies is loaded. Open Decks ,Terrace areas are excluded. GROUND FLOOR: 1927.29 SFT
FIRST FLOOR: 1884.83 SFT
TERRACE FLOOR: 184.28 SFT
TOTAL AREA: 3996.40 SFT

### TERRACE FLOOR PLAN.

\*\* 100% of Portico, covered balconies is loaded. Open Decks ,Terrace areas are excluded. GROUND FLOOR: 1965.56 SFT
FIRST FLOOR: 1882.68 SFT
TERRACE FLOOR: 184.17 SFT
TOTAL AREA: 4032.41 SFT