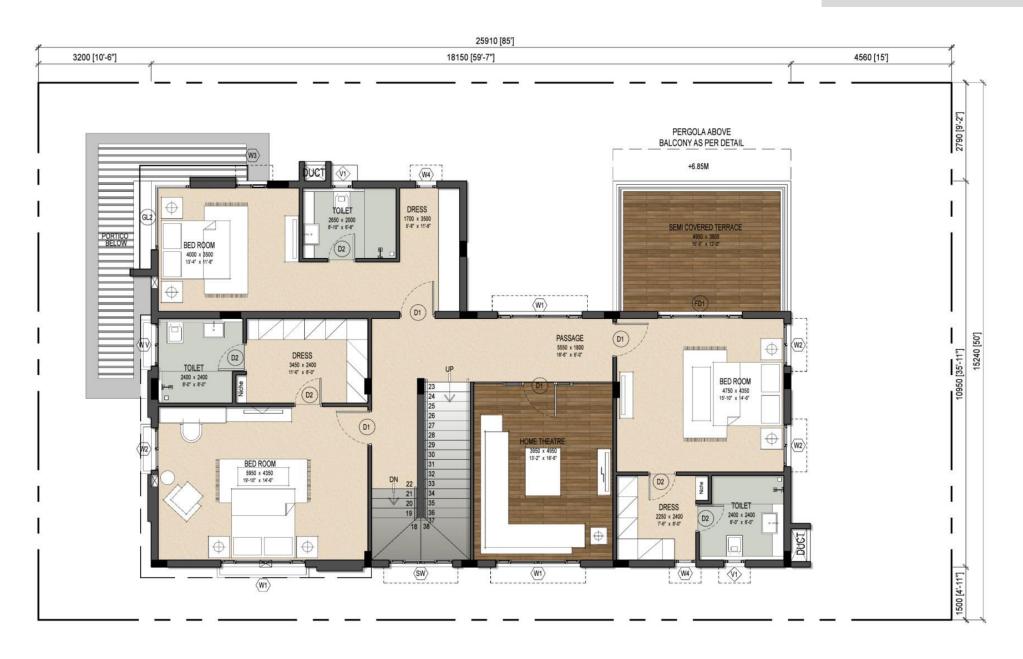

#### FIRST FLOOR PLAN.

\*\* 100% of Portico, covered balconies is loaded. Open Decks ,Terrace areas are excluded. GROUND FLOOR: 1927.29 SFT
FIRST FLOOR: 1884.83 SFT
TERRACE FLOOR: 184.28 SFT
TOTAL AREA: 3996.40 SFT