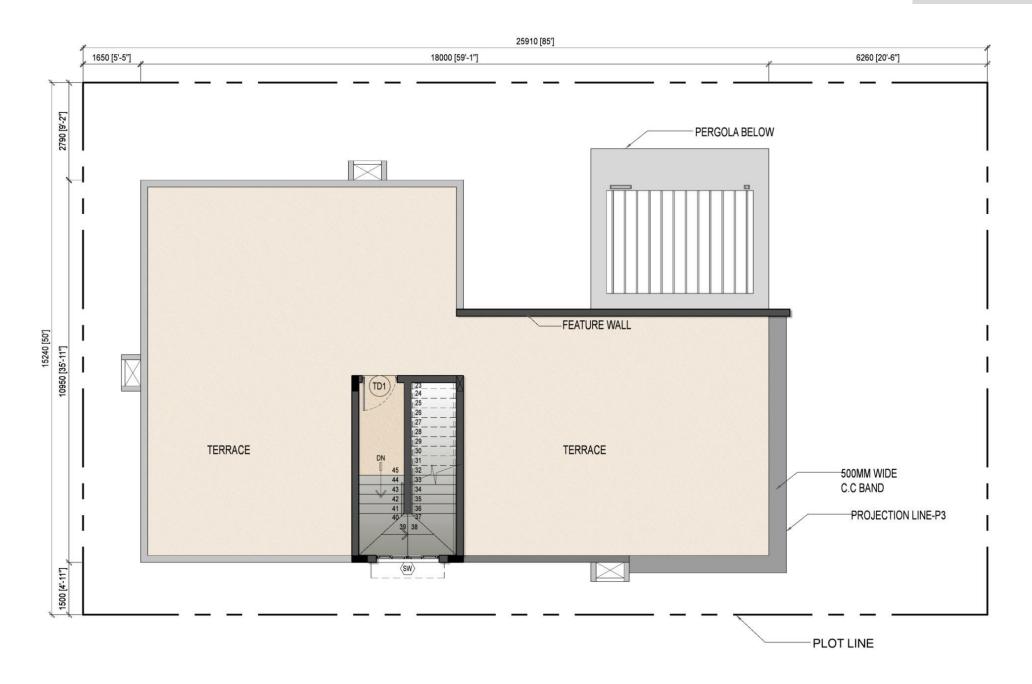

### TERRACE FLOOR PLAN.

\*\* 100% of Portico, covered balconies is loaded. Open Decks ,Terrace areas are excluded. GROUND FLOOR: 1927.29 SFT
FIRST FLOOR: 1884.83 SFT
TERRACE FLOOR: 184.28 SFT
TOTAL AREA: 3996.40 SFT

### TERRACE FLOOR PLAN.

\*\* 100% of Portico, covered balconies is loaded. Open Decks ,Terrace areas are excluded. GROUND FLOOR: 1965.56 SFT
FIRST FLOOR: 1882.68 SFT
TERRACE FLOOR: 184.17 SFT
TOTAL AREA: 4032.41 SFT