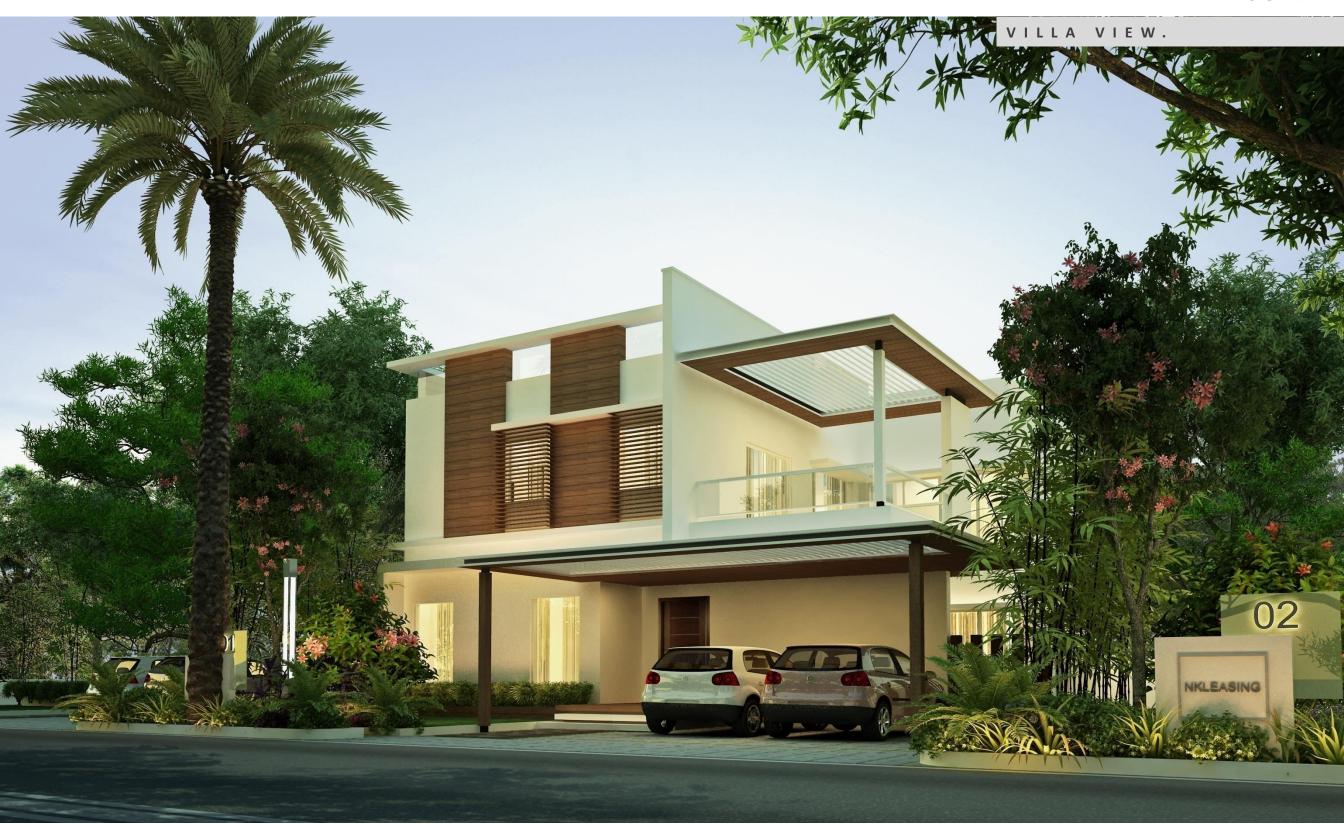

ATERAL



### VILLA DESIGNS

- i. EAST FACING VILLA
- ii. WEST FACING VILLA

# CONTENTS







EF VILLA
WF VILLA





#### GROUND FLOOR PLAN.



\*\* 100% of Portico, covered balconies is loaded. Open Decks ,Terrace areas are excluded. **GROUND FLOOR: 1927.29 SFT** 

FIRST FLOOR : 1884.83 SFT TERRACE FLOOR : 184.28 SFT TOTAL AREA : 3996.40 SFT





#### FIRST FLOOR PLAN.



\*\* 100% of Portico, covered balconies is loaded. Open Decks ,Terrace areas are excluded. GROUND FLOOR: 1927.29 SFT
FIRST FLOOR: 1884.83 SFT
TERRACE FLOOR: 184.28 SFT
TOTAL AREA: 3996.40 SFT





### TERRACE FLOOR PLAN.



\*\* 100% of Portico, covered balconies is loaded. Open Decks ,Terrace areas are excluded. GROUND FLOOR: 1927.29 SFT
FIRST FLOOR: 1884.83 SFT
TERRACE FLOOR: 184.28 SFT
TOTAL AREA: 3996.40 SFT









STREET VIEW







#### GROUND FLOOR PLAN.



\*\* 100% of Portico, covered balconies is loaded. Open Decks ,Terrace areas are excluded. **GROUND FLOOR: 1965.56 SFT** 

FIRST FLOOR : 1882.68 SFT TERRACE FLOOR : 184.17 SFT TOTAL AREA : 4032.41 SFT



#### FIRST FLOOR PLAN.



\*\* 100% of Portico, covered balconies is loaded. Open Decks ,Terrace areas are excluded. GROUND FLOOR: 1965.56 SFT

FIRST FLOOR: 1882.68 SFT

TERRACE FLOOR: 184.17 SFT

TOTAL AREA: 4032.41 SFT







### TERRACE FLOOR PLAN.



\*\* 100% of Portico, covered balconies is loaded. Open Decks ,Terrace areas are excluded. GROUND FLOOR: 1965.56 SFT
FIRST FLOOR: 1882.68 SFT
TERRACE FLOOR: 184.17 SFT
TOTAL AREA: 4032.41 SFT













STREET VIEW









GROUP

**THANK YOU**