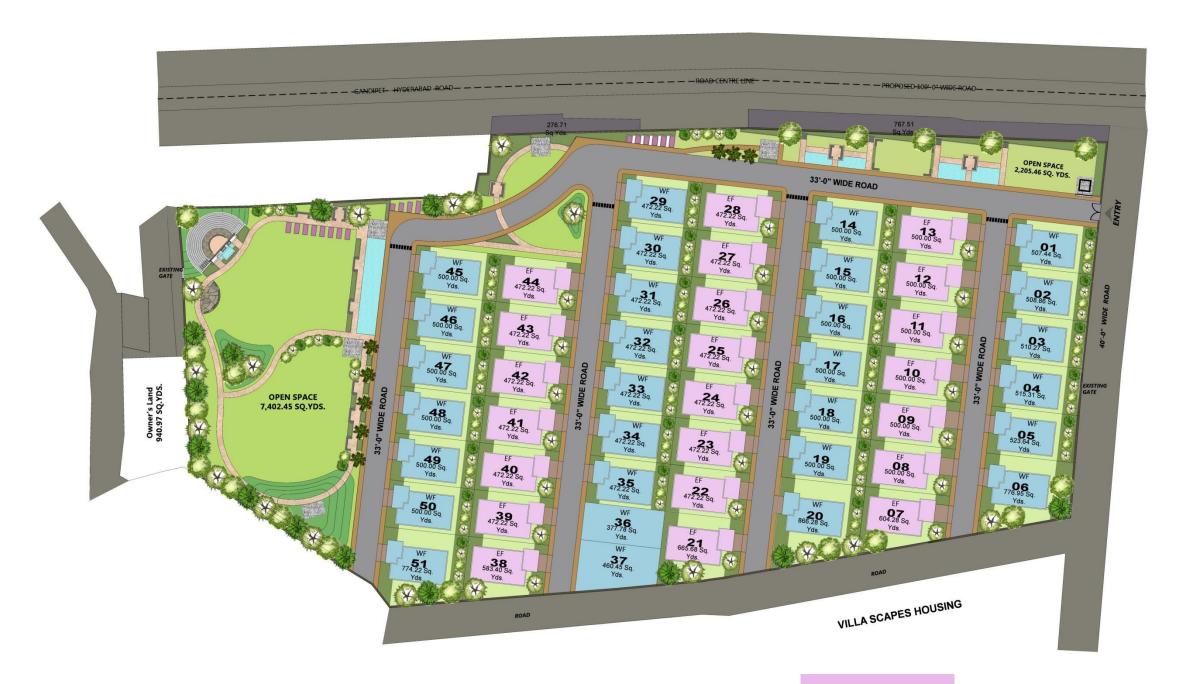

### VILLA DESIGNS

- i. EAST FACING VILLA
- ii. WEST FACING VILLA

# CONTENTS

EF VILLA
WF VILLA