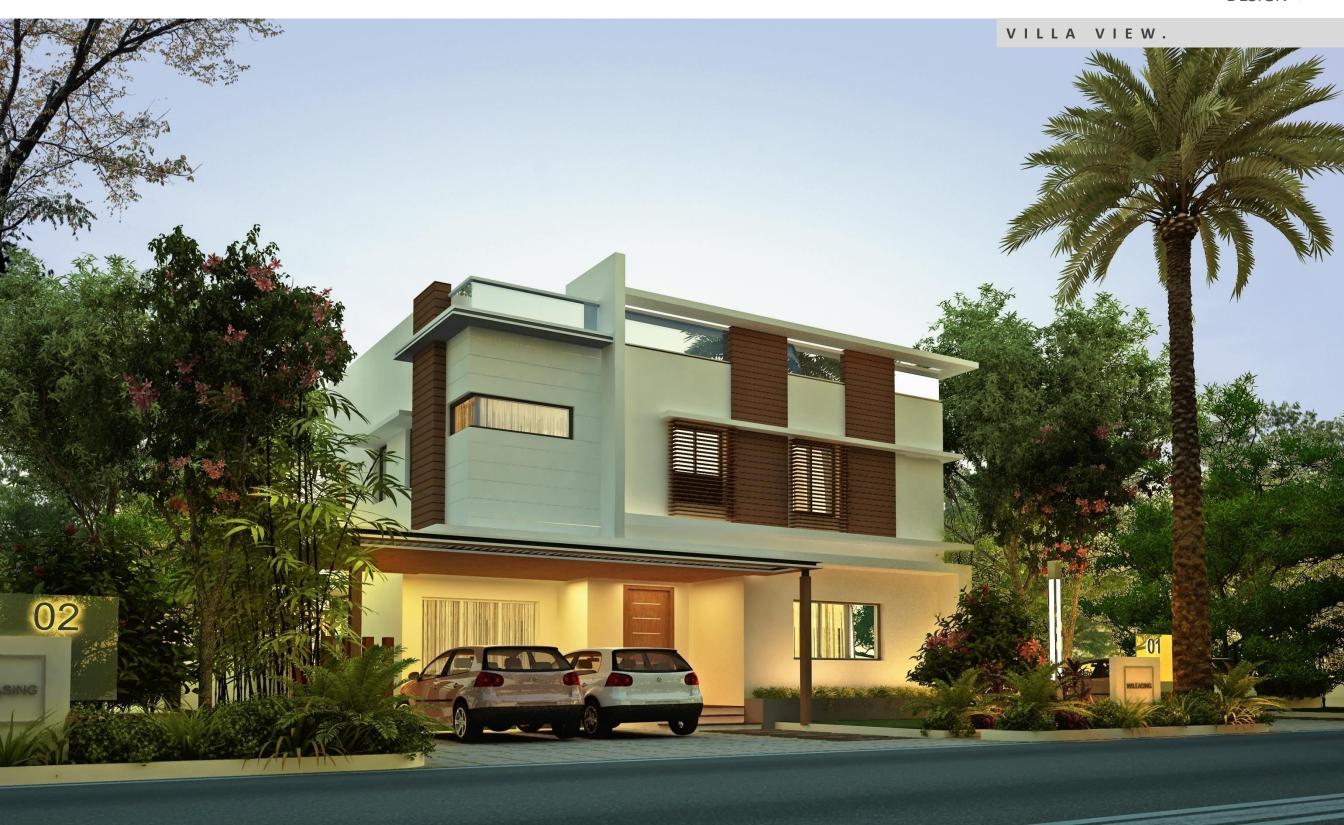

27.29 SFT
FIRST FLOOR: 1884.83 SFT
TERRACE FLOOR: 184.28 SFT
TOTAL AREA: 3996.40 SFT









STREET VIEW







#### GROUND FLOOR PLAN.



\*\* 100% of Portico, covered balconies is loaded. Open Decks ,Terrace areas are excluded. **GROUND FLOOR: 1965.56 SFT** 

FIRST FLOOR : 1882.68 SFT TERRACE FLOOR : 184.17 SFT TOTAL AREA : 4032.41 SFT



#### FIRST FLOOR PLAN.



\*\* 100% of Portico, covered balconies is loaded. Open Decks ,Terrace areas are excluded. GROUND FLOOR: 1965.56 SFT

FIRST FLOOR: 1882.68 SFT

TERRACE FLOOR: 184.17 SFT

TOTAL AREA: 4032.41 SFT







### TERRACE FLOOR PLAN.



\*\* 100% of Portico, covered balconies is loaded. Open Decks ,Terrace areas are excluded. GROUND FLOOR: 1965.56 SFT
FIRST FLOOR: 1882.68 SFT
TERRACE FLOOR: 184.17 SFT
TOTAL AREA: 4032.41 SFT













STREET VIEW









GROUP

**THANK YOU**