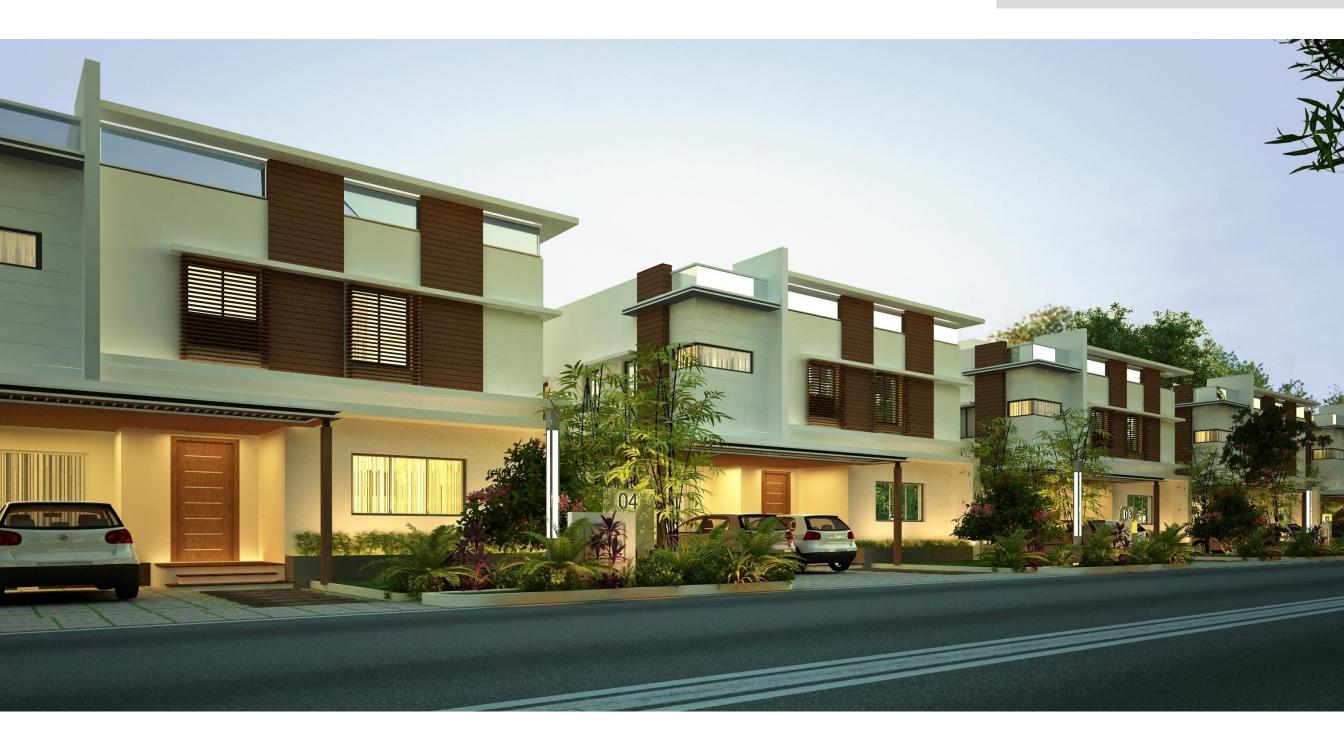

LOOR: 1884.83 SFT
TERRACE FLOOR: 184.28 SFT
TOTAL AREA: 3996.40 SFT









STREET VIEW







#### GROUND FLOOR PLAN.



\*\* 100% of Portico, covered balconies is loaded. Open Decks ,Terrace areas are excluded. **GROUND FLOOR: 1965.56 SFT** 

FIRST FLOOR : 1882.68 SFT TERRACE FLOOR : 184.17 SFT TOTAL AREA : 4032.41 SFT



#### FIRST FLOOR PLAN.



\*\* 100% of Portico, covered balconies is loaded. Open Decks ,Terrace areas are excluded. GROUND FLOOR: 1965.56 SFT

FIRST FLOOR: 1882.68 SFT

TERRACE FLOOR: 184.17 SFT

TOTAL AREA: 4032.41 SFT







### TERRACE FLOOR PLAN.



\*\* 100% of Portico, covered balconies is loaded. Open Decks ,Terrace areas are excluded. GROUND FLOOR: 1965.56 SFT
FIRST FLOOR: 1882.68 SFT
TERRACE FLOOR: 184.17 SFT
TOTAL AREA: 4032.41 SFT













STREET VIEW









GROUP

**THANK YOU**