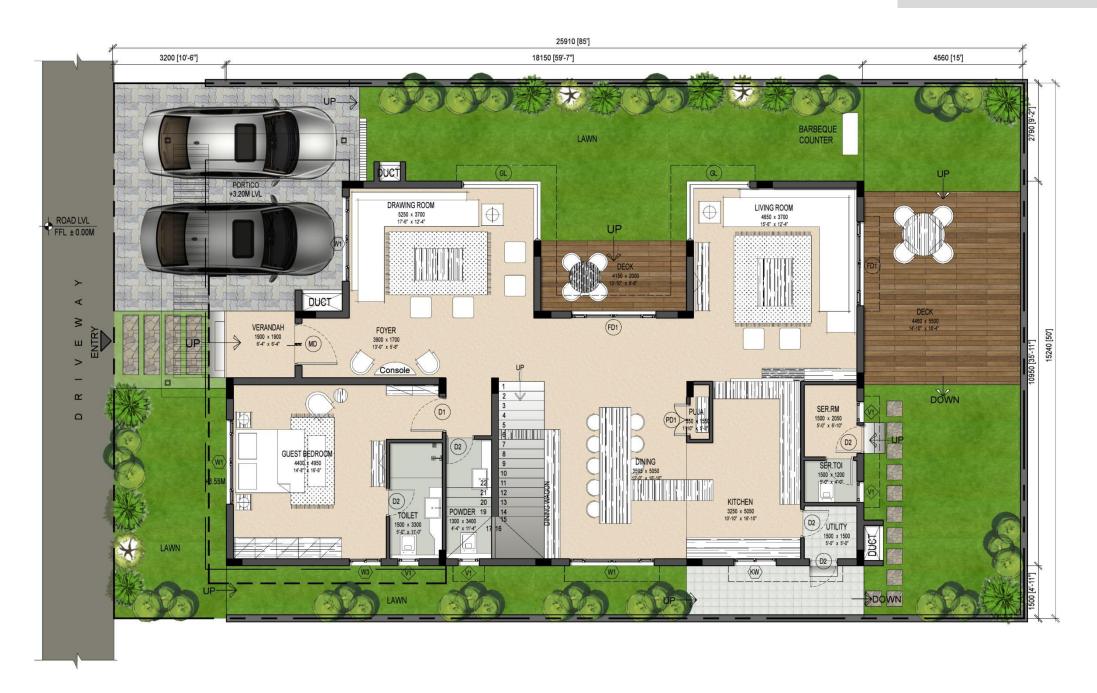

#### GROUND FLOOR PLAN.

\*\* 100% of Portico, covered balconies is loaded. Open Decks ,Terrace areas are excluded. **GROUND FLOOR: 1927.29 SFT** 

FIRST FLOOR : 1884.83 SFT TERRACE FLOOR : 184.28 SFT TOTAL AREA : 3996.40 SFT