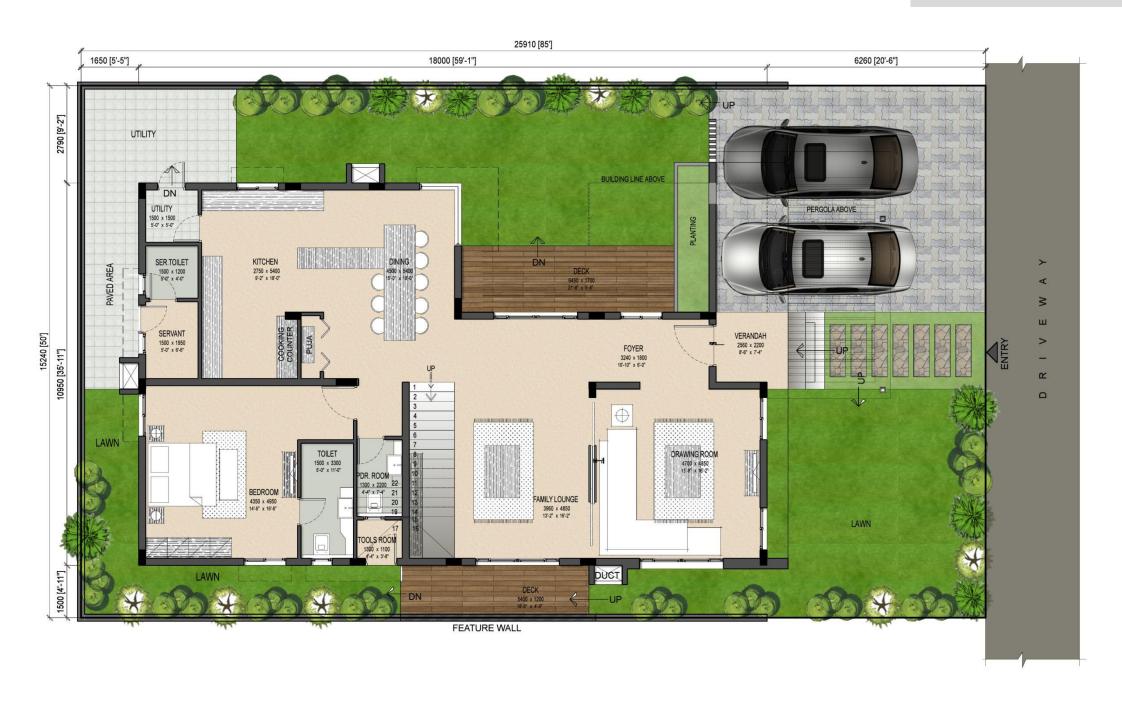

#### GROUND FLOOR PLAN.

\*\* 100% of Portico, covered balconies is loaded. Open Decks ,Terrace areas are excluded. **GROUND FLOOR: 1927.29 SFT** 

FIRST FLOOR : 1884.83 SFT TERRACE FLOOR : 184.28 SFT TOTAL AREA : 3996.40 SFT

#### GROUND FLOOR PLAN.

\*\* 100% of Portico, covered balconies is loaded. Open Decks ,Terrace areas are excluded. **GROUND FLOOR: 1965.56 SFT** 

FIRST FLOOR : 1882.68 SFT TERRACE FLOOR : 184.17 SFT TOTAL AREA : 4032.41 SFT