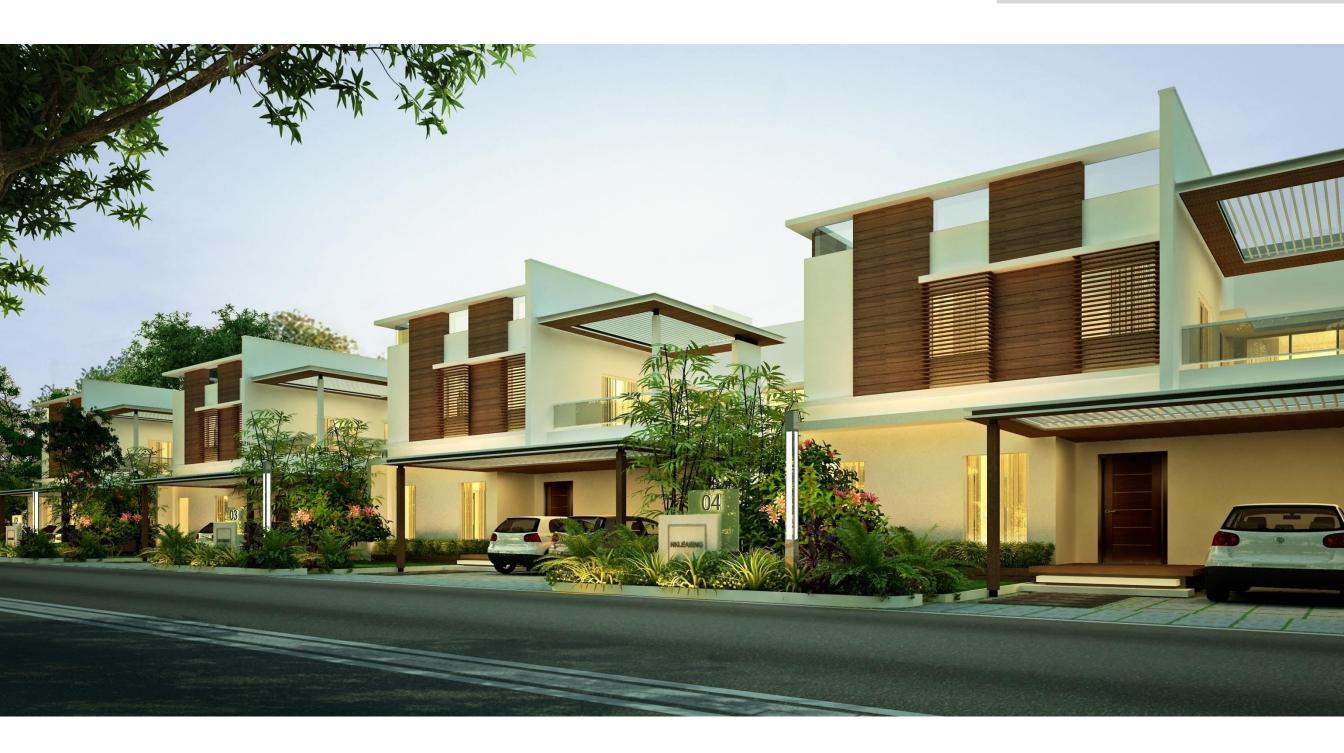

ILLA DESIGNS

- i. EAST FACING VILLA
- ii. WEST FACING VILLA

# CONTENTS







EF VILLA
WF VILLA





#### GROUND FLOOR PLAN.



\*\* 100% of Portico, covered balconies is loaded. Open Decks ,Terrace areas are excluded. **GROUND FLOOR: 1927.29 SFT** 

FIRST FLOOR : 1884.83 SFT TERRACE FLOOR : 184.28 SFT TOTAL AREA : 3996.40 SFT





#### FIRST FLOOR PLAN.



\*\* 100% of Portico, covered balconies is loaded. Open Decks ,Terrace areas are excluded. GROUND FLOOR: 1927.29 SFT
FIRST FLOOR: 1884.83 SFT
TERRACE FLOOR: 184.28 SFT
TOTAL AREA: 3996.40 SFT





### TERRACE FLOOR PLAN.



\*\* 100% of Portico, covered balconies is loaded. Open Decks ,Terrace areas are excluded. GROUND FLOOR: 1927.29 SFT
FIRST FLOOR: 1884.83 SFT
TERRACE FLOOR: 184.28 SFT
TOTAL AREA: 3996.40 SFT









STREET VIEW







#### GROUND FLOOR PLAN.



\*\* 100% of Portico, covered balconies is loaded. Open Decks ,Terrace areas are excluded. **GROUND FLOOR: 1965.56 SFT** 

FIRST FLOOR : 1882.68 SFT TERRACE FLOOR : 184.17 SFT TOTAL AREA : 4032.41 SFT



#### FIRST FLOOR PLAN.



\*\* 100% of Portico, covered balconies is loaded. Open Decks ,Terrace areas are excluded. GROUND FLOOR: 1965.56 SFT

FIRST FLOOR: 1882.68 SFT

TERRACE FLOOR: 184.17 SFT

TOTAL AREA: 4032.41 SFT







### TERRACE FLOOR PLAN.



\*\* 100% of Portico, covered balconies is loaded. Open Decks ,Terrace areas are excluded. GROUND FLOOR: 1965.56 SFT
FIRST FLOOR: 1882.68 SFT
TERRACE FLOOR: 184.17 SFT
TOTAL AREA: 4032.41 SFT













STREET VIEW









GROUP

**THANK YOU**