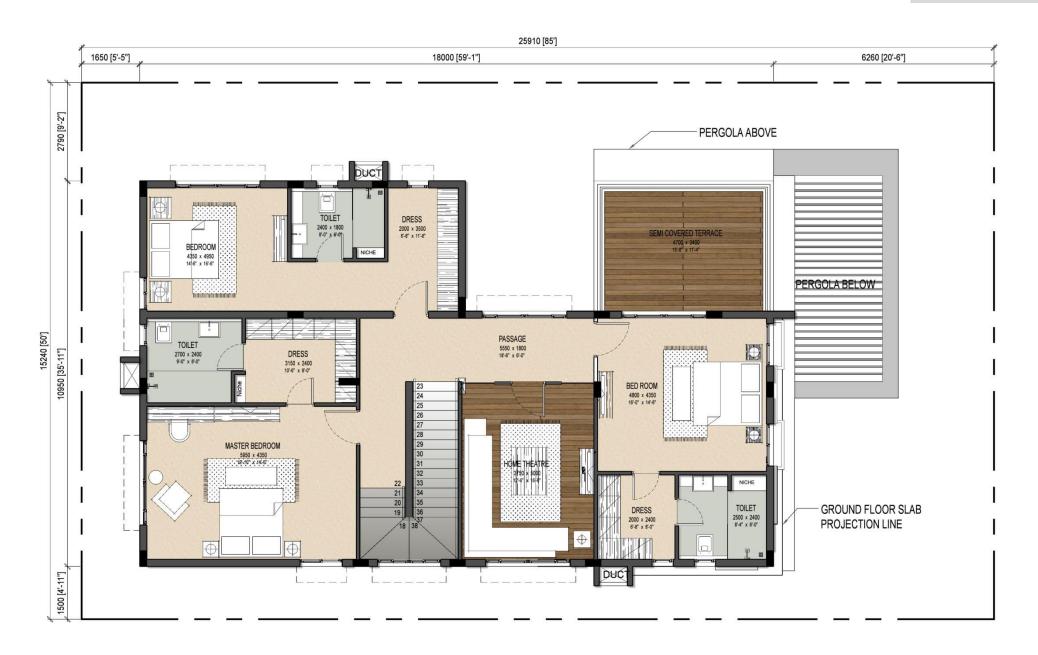

#### FIRST FLOOR PLAN.

\*\* 100% of Portico, covered balconies is loaded. Open Decks ,Terrace areas are excluded. GROUND FLOOR: 1927.29 SFT
FIRST FLOOR: 1884.83 SFT
TERRACE FLOOR: 184.28 SFT
TOTAL AREA: 3996.40 SFT

#### FIRST FLOOR PLAN.

\*\* 100% of Portico, covered balconies is loaded. Open Decks ,Terrace areas are excluded. GROUND FLOOR: 1965.56 SFT

FIRST FLOOR: 1882.68 SFT

TERRACE FLOOR: 184.17 SFT

TOTAL AREA: 4032.41 SFT