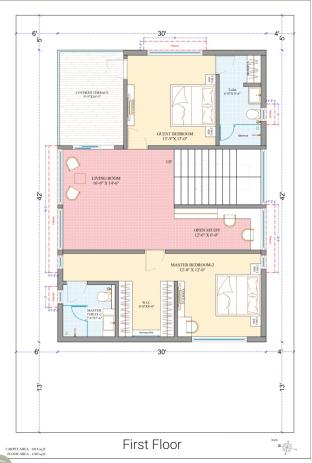

# Elegant, Ecofriendly & Ethereal Villas!













## Suburban Villas, a whole new life style statement











# Artfully Crafted Floor Plans - East Facing









# Artfully Crafted Floor Plans - West Facing















#### Specifications:

- RCC framed structure
- Super structure: 9",6" and 4.5" blocks for external & internal walls
- Plastering Internal Double coat cement plastering or POP punning over one coat of cement plastering
- Plastering External Double coat cement plastering for RCC and masonry surface.
- Flooring: Vitrified Tile of size 4' x
  2' of a reputed make in drawing, living, dining, kitchen, dress area, passage & lounge in the first floor.
  Wooden laminated flooring in all Bedrooms.
- Toilet Flooring: Anti skid tiles of reputed make.
- Cladding: Vitrified tiles of reputed make till lintel level in Bathrooms.
- Staircase: Granite Flooring
- Windows: UPVC windows with provision for mosquito mesh of Reputed make.

- Doors: Main door will be flush shutter with Laminate on both s