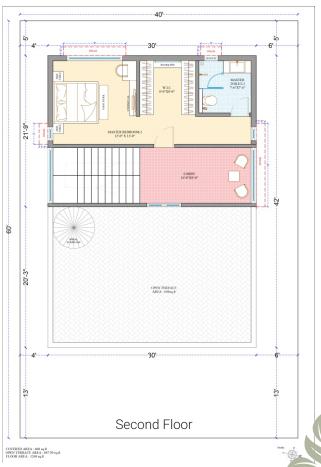

# Elegant, Ecofriendly & Ethereal Villas!













## Suburban Villas, a whole new life style statement











# Artfully Crafted Floor Plans - East Facing









# Artfully Crafted Floor Plans - West Facing















#### Specifications:

- RCC framed structure
- Super structure: 9",6" and 4.5" blocks for external & internal walls
- Plastering Internal Double coat cement plastering or POP punning over one coat of cement plastering
- Plastering External Double coat cement plastering for RCC and masonry surface.
- Flooring: Vitrified Tile of size 4' x
  2' of a reputed make in drawing, living, dining, kitchen, dress area, passage & lounge in the first floor.
  Wooden laminated flooring in all Bedrooms.
- Toilet Flooring: Anti skid tiles of reputed make.
- Cladding: Vitrified tiles of reputed make till lintel level in Bathrooms.
- Staircase: Granite Flooring
- Windows: UPVC windows with provision for mosquito mesh of Reputed make.

- Doors: Mai