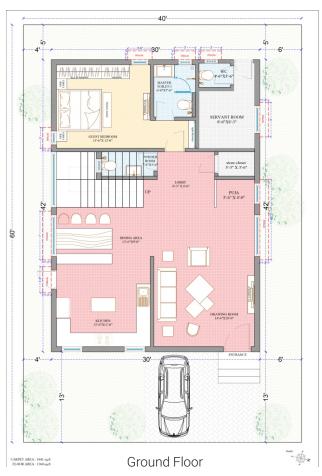

# Elegant, Ecofriendly & Ethereal Villas!













## Suburban Villas, a whole new life style statement











# Artfully Crafted Floor Plans - East Facing









# Artfully Crafted Floor Plans - West Facing















#### Specifications:

- RCC framed structure
- Super structure: 9",6" and 4.5" blocks for external & internal walls
- Plastering Internal Double coat cement plastering or POP punning over one coat of cement plastering
- Plastering External Double coat cement plastering for RCC and masonry surface.
- Flooring: Vitrified Tile of size 4' x
  2' of a reputed make in drawing, living, dining, kitchen, dress area, passage & lounge in the first floor.
  Wooden laminated flooring in all Bedrooms.
- Toilet Flooring: Anti skid tiles of reputed make.
- Cladding: Vitrified tiles of reputed make till lintel level in Bathrooms.
- Staircase: Granite Flooring
- Windows: UPVC windows with provision for mosquito mesh of Reputed make.

- Doors: M