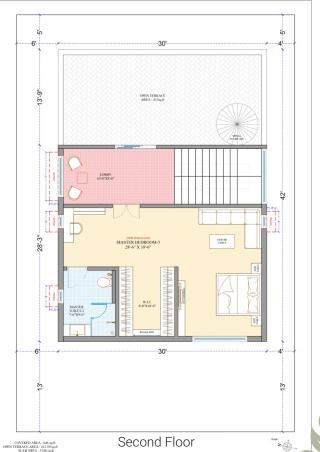

# Elegant, Ecofriendly & Ethereal Villas!













## Suburban Villas, a whole new life style statement











# Artfully Crafted Floor Plans - East Facing









# Artfully Crafted Floor Plans - West Facing















#### Specifications:

- RCC framed structure
- Super structure: 9",6" and 4.5" blocks for external & internal walls
- Plastering Internal Double coat cement plastering or POP punning over one coat of cement plastering
- Plastering External Double coat cement plastering for RCC and masonry surface.
- Flooring: Vitrified Tile of size 4' x
  2' of a reputed make in drawing, living, dining, kitchen, dress area, passage & lounge in the first floor.
  Wooden laminated flooring in all Bedrooms.
- Toilet Flooring: Anti skid tiles of reputed make.
- Cladding: Vitrified tiles of reputed make till lintel level in Bathrooms.
- Staircase: Granite Flooring
- Windows: UPVC windows with provision for mosquito mesh of Reputed make.

- Doors: Main door will be flush shutter with Laminate on both sid