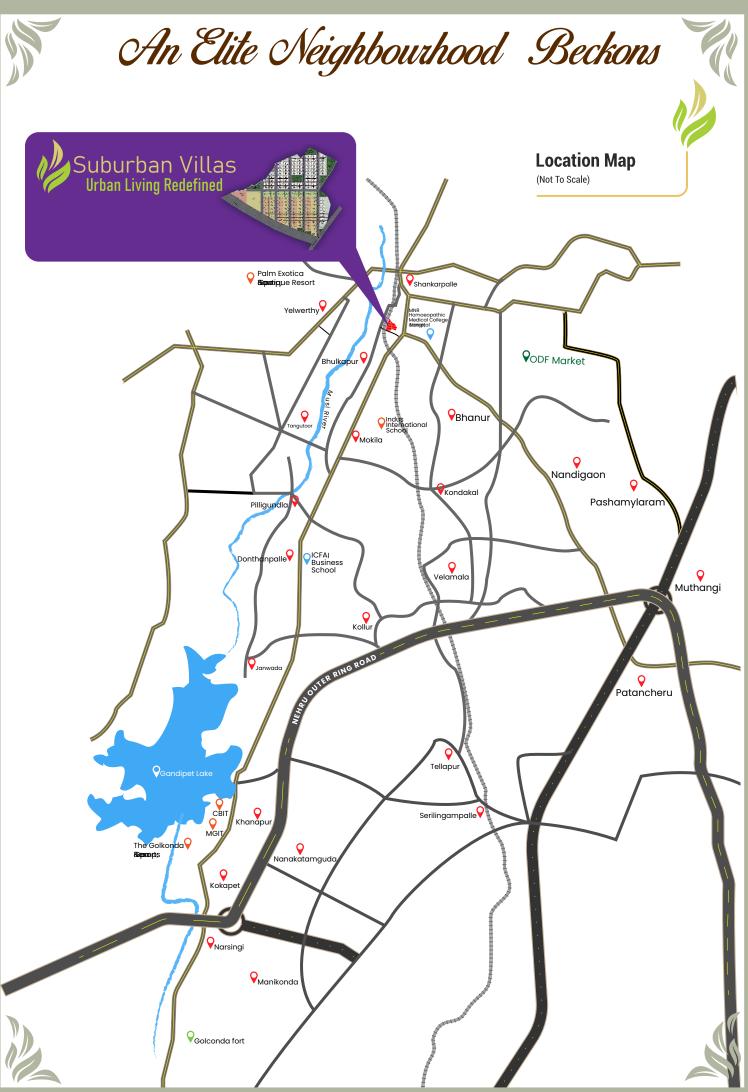

# Elegant, Ecofriendly & Ethereal Villas!













## Suburban Villas, a whole new life style statement











# Artfully Crafted Floor Plans - East Facing









# Artfully Crafted Floor Plans - West Facing















#### Specifications:

- RCC framed structure
- Super structure: 9",6" and 4.5" blocks for external & internal walls
- Plastering Internal Double coat cement plastering or POP punning over one coat of cement plastering
- Plastering External Double coat cement plastering for RCC and masonry surface.
- Flooring: Vitrified Tile of size 4' x
  2' of a reputed make in drawing, living, dining, kitchen, dress area, passage & lounge in the first floor.
  Wooden laminated flooring in all Bedrooms.
- Toilet Flooring: Anti skid tiles of reputed make.
- Cladding: Vitrified tiles of reputed make till lintel level in Bathroom