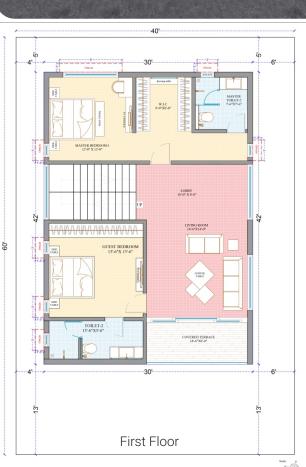

# Artfully Crafted Floor Plans - East Facing

# Artfully Crafted Floor Plans - West Facing