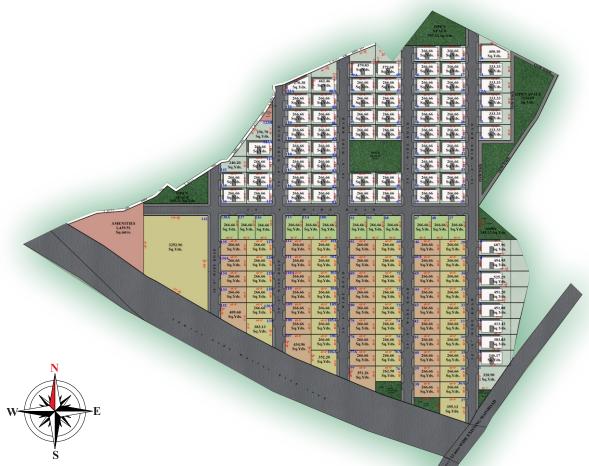

# Artfully Crafted Floor Plans - East Facing

# Artfully Crafted Floor Plans - West Facing