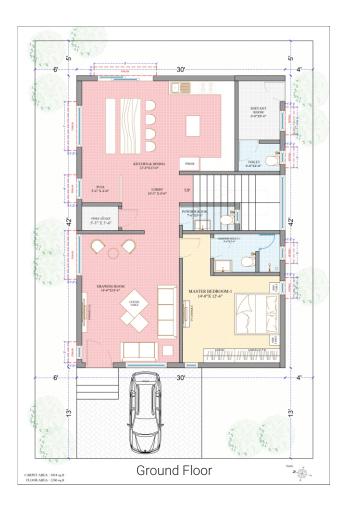

# Elegant, Ecofriendly & Ethereal Villas!













## Suburban Villas, a whole new life style statement











# Artfully Crafted Floor Plans - East Facing









# Artfully Crafted Floor Plans - West Facing















#### Specifications:

- RCC framed structure
- Super structure: 9",6" and 4.5" blocks for external & internal walls
- Plastering Internal Double coat cement plastering or POP punning over one coat of cement plastering
- Plastering External Double coat cement plastering for RCC and masonry surface.
- Flooring: Vitrified Tile of size 4' x
  2' of a reputed make in drawing, living, dining, kitchen, dress area, passage & lounge in the first floor.
  Wooden laminated flooring in all Bedrooms.
- Toilet Flooring: Anti skid tiles of reputed make.
- Cladding: Vitrified tiles of reputed make till lintel level in Bathrooms.
- Staircase: Granite Flooring
- Windows: UPVC windows with provision for mosquito mesh of Reputed make.

- Doors: Main door will be flush shutter with Laminate on both